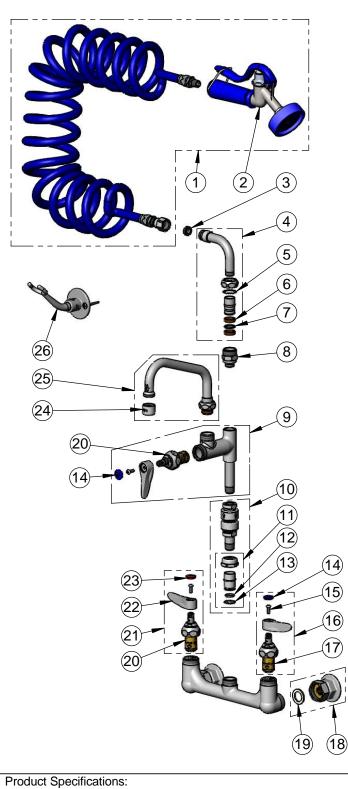

| ITEM<br>NO.SALES NO.DESCRIPTION1PG-35AV-CH05Lightweight Aluminum Angled Sprat<br>Valve w/ Coiled Polyurethane Hose<br>Valve W/ Coiled Polyurethane Hose<br>Valve2PG-35AVLightweight Aluminum Angled Sprat<br>Valve3010476-45#27 Washer4034A90° Swivel Adapter5009538-45Swivel Washer6011429-45Swivel Sleeves (2)7001074-45O-Ring8B-0412Rigid to Swivel Adapter9B-0155-LNAdd-On Faucet10B-0970-FEZEasyInstall 3/8" NPT Vacuum Bread11EZ-KEasyInstall S/8" NPT Vacuum Bread13014200-45Star Washer, Anti-Rotation14018506-19NSBlue Button Index, Press-in | y   |
|--------------------------------------------------------------------------------------------------------------------------------------------------------------------------------------------------------------------------------------------------------------------------------------------------------------------------------------------------------------------------------------------------------------------------------------------------------------------------------------------------------------------------------------------------------|-----|
| 1PG-35AV-CH0SValve w/ Coiled Polyurethane Hose2PG-35AVLightweight Aluminum Angled Spravalve3010476-45#27 Washer4034A90° Swivel Adapter5009538-45Swivel Washer6011429-45Swivel Sleeves (2)7001074-45O-Ring8B-0412Rigid to Swivel Adapter9B-0155-LNAdd-On Faucet10B-0970-FEZEasyInstall 3/8" NPT Vacuum Breal11EZ-KEasyInstall Kit12001065-45O-Ring13014200-45Star Washer, Anti-Rotation14018506-19NSBlue Button Index, Press-in                                                                                                                         | y   |
| 2   PG-3SAV   Valve   Valve   Valve     3   010476-45   #27 Washer     4   034A   90° Swivel Adapter     5   009538-45   Swivel Washer     6   011429-45   Swivel Sleeves (2)     7   001074-45   O-Ring     8   B-0412   Rigid to Swivel Adapter     9   B-0155-LN   Add-On Faucet     10   B-0970-FEZ   EasyInstall 3/8" NPT Vacuum Breal     11   EZ-K   EasyInstall Kit     12   001065-45   O-Ring     13   014200-45   Star Washer, Anti-Rotation     14   018506-19NS   Blue Button Index, Press-in                                             |     |
| 4 034A 90° Swivel Adapter   5 009538-45 Swivel Washer   6 011429-45 Swivel Sleeves (2)   7 001074-45 O-Ring   8 B-0412 Rigid to Swivel Adapter   9 B-0155-LN Add-On Faucet   10 B-0970-FEZ EasyInstall 3/8" NPT Vacuum Break   11 EZ-K EasyInstall Kit   12 001065-45 O-Ring   13 014200-45 Star Washer, Anti-Rotation   14 018506-19NS Blue Button Index, Press-in                                                                                                                                                                                    | (er |
| 5009538-45Swivel Washer6011429-45Swivel Sleeves (2)7001074-45O-Ring8B-0412Rigid to Swivel Adapter9B-0155-LNAdd-On Faucet10B-0970-FEZEasyInstall 3/8" NPT Vacuum Breal11EZ-KEasyInstall Kit12001065-45O-Ring13014200-45Star Washer, Anti-Rotation14018506-19NSBlue Button Index, Press-in                                                                                                                                                                                                                                                               | (er |
| 6011429-45Swivel Sleeves (2)7001074-45O-Ring8B-0412Rigid to Swivel Adapter9B-0155-LNAdd-On Faucet10B-0970-FEZEasyInstall 3/8" NPT Vacuum Break11EZ-KEasyInstall Kit12001065-45O-Ring13014200-45Star Washer, Anti-Rotation14018506-19NSBlue Button Index, Press-in                                                                                                                                                                                                                                                                                      | (er |
| 7001074-45O-Ring8B-0412Rigid to Swivel Adapter9B-0155-LNAdd-On Faucet10B-0970-FEZEasyInstall 3/8" NPT Vacuum Break11EZ-KEasyInstall Kit12001065-45O-Ring13014200-45Star Washer, Anti-Rotation14018506-19NSBlue Button Index, Press-in                                                                                                                                                                                                                                                                                                                  | (er |
| 8B-0412Rigid to Swivel Adapter9B-0155-LNAdd-On Faucet10B-0970-FEZEasyInstall 3/8" NPT Vacuum Break11EZ-KEasyInstall Kit12001065-45O-Ring13014200-45Star Washer, Anti-Rotation14018506-19NSBlue Button Index, Press-in                                                                                                                                                                                                                                                                                                                                  | (er |
| 9B-0155-LNAdd-On Faucet10B-0970-FEZEasyInstall 3/8" NPT Vacuum Break11EZ-KEasyInstall Kit12001065-45O-Ring13014200-45Star Washer, Anti-Rotation14018506-19NSBlue Button Index, Press-in                                                                                                                                                                                                                                                                                                                                                                | (er |
| 10B-0970-FEZEasyInstall 3/8" NPT Vacuum Break11EZ-KEasyInstall Kit12001065-45O-Ring13014200-45Star Washer, Anti-Rotation14018506-19NSBlue Button Index, Press-in                                                                                                                                                                                                                                                                                                                                                                                       | (er |
| 11EZ-KEasyInstall Kit12001065-45O-Ring13014200-45Star Washer, Anti-Rotation14018506-19NSBlue Button Index, Press-in                                                                                                                                                                                                                                                                                                                                                                                                                                    | (er |
| 12001065-45O-Ring13014200-45Star Washer, Anti-Rotation14018506-19NSBlue Button Index, Press-in                                                                                                                                                                                                                                                                                                                                                                                                                                                         |     |
| 13014200-45Star Washer, Anti-Rotation14018506-19NSBlue Button Index, Press-in                                                                                                                                                                                                                                                                                                                                                                                                                                                                          |     |
| 14 018506-19NS Blue Button Index, Press-in                                                                                                                                                                                                                                                                                                                                                                                                                                                                                                             |     |
|                                                                                                                                                                                                                                                                                                                                                                                                                                                                                                                                                        |     |
|                                                                                                                                                                                                                                                                                                                                                                                                                                                                                                                                                        |     |
| 15 000925-45 Lab Handle Screw                                                                                                                                                                                                                                                                                                                                                                                                                                                                                                                          |     |
| 16 002711-40NS Quarter-Turn Eterna Cartridge w/<br>Spring Check, Handle, Blue Index &<br>Screw, LTC                                                                                                                                                                                                                                                                                                                                                                                                                                                    | , x |
| 17 012442-40NS Quarter-Turn Eterna Cartridge w/<br>Spring Check, LTC                                                                                                                                                                                                                                                                                                                                                                                                                                                                                   |     |
| 18 00AA 1/2" NPT Female Eccentric Flange                                                                                                                                                                                                                                                                                                                                                                                                                                                                                                               |     |
| 19 001019-45 Coupling Nut Washer                                                                                                                                                                                                                                                                                                                                                                                                                                                                                                                       |     |
| 20 012443-40NS Quarter-Turn Eterna Cartridge w/<br>Spring Check, RTC                                                                                                                                                                                                                                                                                                                                                                                                                                                                                   |     |
| 21 002712-40NS Quarter-Turn Eterna Cartridge w/<br>Spring Check, Handle, Red Index &<br>Screw, RTC                                                                                                                                                                                                                                                                                                                                                                                                                                                     | :   |
| 22 001638-45NS Lever Handle (New Style)                                                                                                                                                                                                                                                                                                                                                                                                                                                                                                                |     |
| 23 001193-19NS Red Button Index, Press-in                                                                                                                                                                                                                                                                                                                                                                                                                                                                                                              |     |
| 24 B-PT Full Flow Stream Regulator Outlet, 55/64-27                                                                                                                                                                                                                                                                                                                                                                                                                                                                                                    |     |
| 25 See Chart on<br>Sheet 1 Swing Nozzle w/ Stream Regulator<br>Outlet                                                                                                                                                                                                                                                                                                                                                                                                                                                                                  |     |
| 26 B-0166 Wall Hook                                                                                                                                                                                                                                                                                                                                                                                                                                                                                                                                    |     |