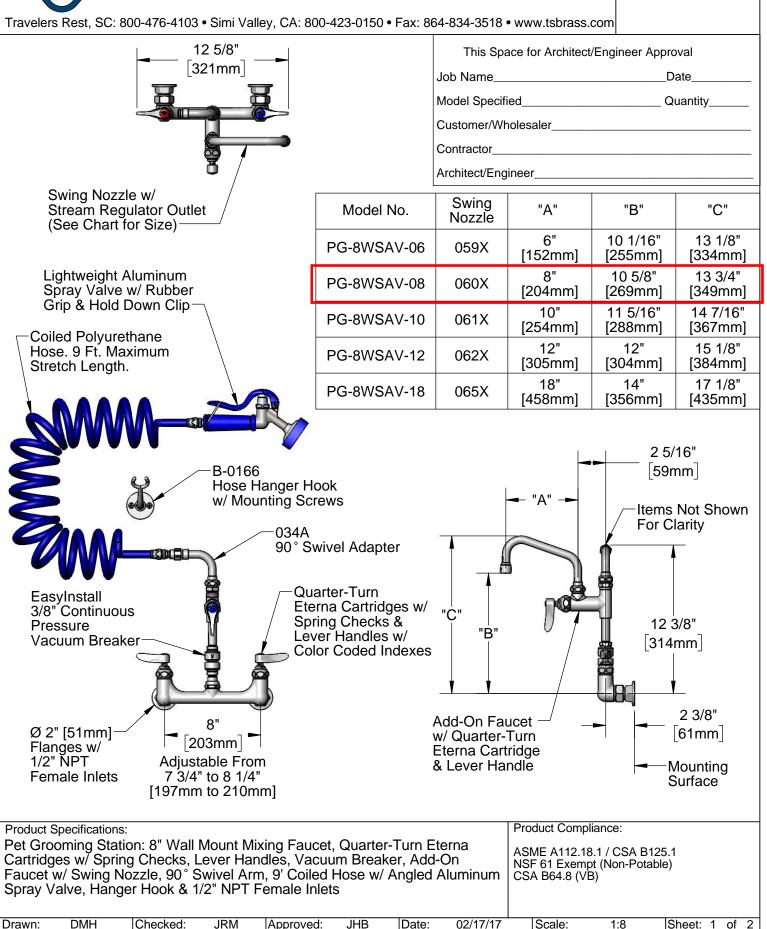

Product Specifications: Pet Grooming Station: 8" Wall Mount Mixing Faucet, Quarter-Turn Eterna Cartridges w/ Spring Checks, Lever Handles, Vacuum Breaker, Add-On Faucet w/ Swing Nozzle, 90° Swivel Arm, 9' Coiled Hose w/ Angled Aluminum Spray Valve, Hanger Hook & 1/2" NPT Female Inlets